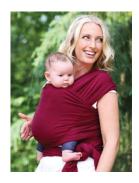

#### One shoulder slings

Ring Slings are a made up of a long (around 2m) piece of fabric that is stitched

around two rings and secured by passing the free tail through the rings, thus creating an adjustable pouch for baby. As they are secured by passing the tail through the rings they can be sized to fit different adults and different size children. They can be used from birth.