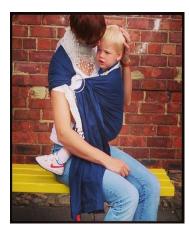

#### One shoulder slings

Ring Slings are a made up of a long (around 2m) piece of fabric that is stitched

around two rings and secured by passing the free tail through the rings, thus creating an adjustable pouch for baby. As they are secured by passing the tail through the rings they can be sized to fit different adults and different size children. They can be used from birth.