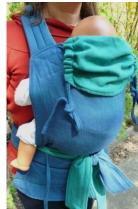

#### Woven wraps

These are the most versatile of all carriers available on the market and can be used from birth until you want to stop carrying. Some hospitals even use them

as labour aids, so they are incredibly strong. Woven wraps can be made from a variety of threads. Gauze wraps are generally much thinner and often cheaper. Simple piece of cloth carriers (SPOC) are made from fabric which did not have the original purpose of being used to make a baby sling.

There is a plethora of tying methods with a woven wrap and each size requires a different amount of fabric. The new or novice wrappers often need more fabric while they practise and master their technique and tightening methods.