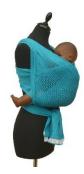

#### <u>Wraps</u>

Wraparound slings (wraps for short) are a long piece of fabric that is wrapped around the wearer and baby. They are generally classified in two categories: woven and stretchy wraps.

#### Woven wraps

These are the most versatile of all carriers available on the market and can be used from birth until you want to stop carrying. Some hospitals even use them

as labour aids, so they are incredibly strong. Woven wraps can be made from a variety of threads. Gauze wraps are generally much thinner and often cheaper. Simple piece of cloth carriers (SPOC) are made from fabric which did not have the original purpose of being used to make a baby sling.