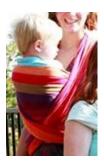

#### <u>Wraps</u>

Wraparound slings (wraps for short) are a long piece of fabric that is wrapped around the wearer and baby. They are generally classified in two categories: woven and stretchy wraps.

#### Woven wraps

These are the most versatile of all carriers available on the market and can be used from birth until you want to stop carrying. Some hospitals even use them

as labour aids, so they are incredibly strong. Woven wraps can be made from a variety of threads. Gauze wraps are generally much thinner and often cheaper. Simple piece of cloth carriers (SPOC) are made from fabric which did not have the original purpose of being used to make a baby sling.

There is a plethora of tying methods with a woven wrap and each size requires a different amount of fabric. The new or novice wrappers often need more fabric while they practise and master their technique and tightening methods.