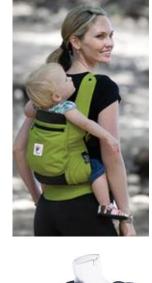

#### Name of Sling: ErgoBaby Carrier

Age Range: Birth to 3 years Size: Height – up to 14" Waist strap length 24-44 inches Shoulder straps 21-41 inches Deposit Value: £80 Other useful information – Newborn insert required to around 15lb (4-6 months), Colourways available: Cranberry, Green [organic]