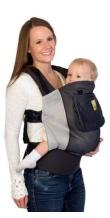

#### Name of Sling: Connecta Baby Carrier (standard)

Age Range: 7.5lb – 24kg but most stop using around 18months and use toddler version

Size: Height- Up to 17" (waist can be rolled for a smaller baby)

Width – Up to 14" (panel can be cinched for a smaller baby) Waist Strap Length – Up to 140cms Padded section of straps - 14 inches

Accessories: Separate Accessory strap used to clinch base for newborn or as a chest strap

Deposit Value: £40 – chest straps cost between £2.50-5 depending on the one you are given.

Colourways available: Birds of Norway, Café Latte, Anchors, Zoology, Anchors in life's ocean, New Chevron, Black, Mischief Managed, Union Jack, Whales, Lacework, Cosmic Dots