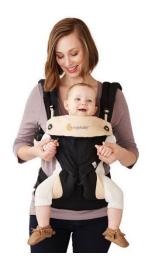

#### Name of Sling: ErgoBaby Carrier

Age Range: Birth to 3 years Size: Height – up to 14" Waist strap length 24-44 inches Shoulder straps 21-41 inches Deposit Value: £80 Other useful information – Newborn insert required to around 15lb (4-6 months), Colourways available: Cranberry, Green [organic]