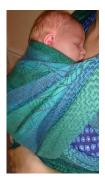

#### One shoulder slings

Ring Slings are a made up of a long (around 2m) piece of fabric that is stitched

around two rings and secured by passing the free tail through the rings, thus creating an adjustable pouch for baby. As they are secured by passing the tail through the rings they can be sized to fit different adults and different size children. They can be used from birth.