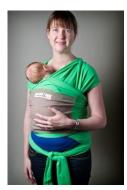

#### Asian Based Carriers

Asian Based Carriers are based on the traditional carriers of East Asia. Traditional style carriers have formed the basis of the variety of soft structured carriers that are now available.

**Onbuhimo (Onbu)** originate from Japan. They have a square or rectangular body panel similar to a mei tai but have rings or loops at the waist through which the long shoulder straps are threaded.

**Soft Structured Carriers** are based on traditional Asian slings but have been developed to include padded shoulder straps, buckle closing and structured waist. Most can be used from birth (7.5lb)