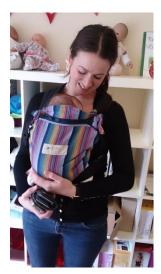

#### Asian Based Carriers

Asian Based Carriers are based on the traditional carriers of East Asia. Traditional style carriers have formed the basis of the variety of soft structured carriers that are now available.

**Onbuhimo (Onbu)** originate from Japan. They have a square or rectangular body panel similar to a mei tai but have rings or loops at the waist through which the long shoulder straps are threaded.

**Soft Structured Carriers** are based on traditional Asian slings but have been developed to include padded shoulder straps, buckle closing and structured waist. Most can be used from birth (7.5lb)