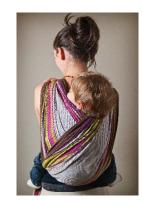

#### <u>Wraps</u>

Wraparound slings (wraps for short) are a long piece of fabric that is wrapped around the wearer and baby. They are generally classified in two categories: woven and stretchy wraps.

#### Woven wraps

These are the most versatile of all carriers available on the market and can be used from birth until you want to stop carrying. Some hospitals even use them

as labour aids, so they are incredibly strong. Woven wraps can be made from a variety of threads. Gauze wraps are generally much thinner and often cheaper. Simple piece of cloth carriers (SPOC) are made from fabric which did not have the original purpose of being used to make a baby sling.