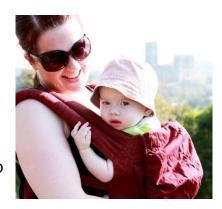

#### One shoulder slings

Ring Slings are a made up of a long (around 2m) piece of fabric that is stitched

around two rings and secured by passing the free tail through the rings, thus creating an adjustable pouch for baby. As they are secured by passing the tail through the rings they can be sized to fit different adults and different size children. They can be used from birth.