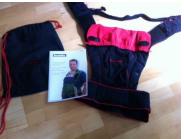

#### Name of Sling: Close Caboo organic

Age Range: Newborn – 6 months Size: One size Deposit Value: £40 Colourways available: Italin plum, teal, Denim, Grey, Totally Taupe, purple with flowers Other Useful Information: This is a two part system,

the main 'cross' part of the sling and then the separate 'seat belt' which doubles up as a bag to store the sling in.