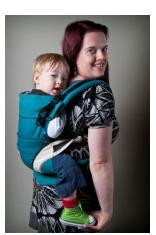

#### Asian Based Carriers

Asian Based Carriers are based on the traditional carriers of East Asia. Traditional style carriers have formed the basis of the variety of soft structured carriers that are now available.

**Onbuhimo (Onbu)** originate from Japan. They have a square or rectangular body panel similar to a mei tai but have rings or loops at the waist through which the long shoulder straps are threaded.

**Soft Structured Carriers** are based on traditional Asian slings but have been developed to include padded shoulder straps, buckle closing and structured waist. Most can be used from birth (7.5lb)