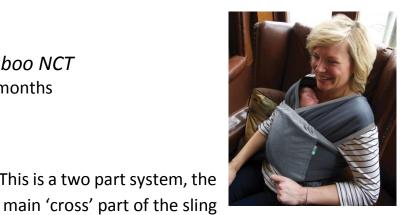

#### Name of Sling: Close Caboo NCT

Age Range: Newborn – 6 months Size: One size Deposit Value: £30 Colourways available: grey Other Useful Information: This is a two part system, the

and then the separate 'seat belt' which doubles up as a bag to store the sling in.