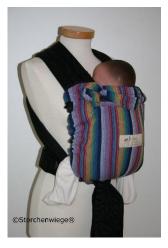

Reversible. Flat hood. Coordinating Pod available.

#### Name of Sling: Storchenweige Carrier

Age Range: Birth to 2 years + Deposit Value: £60 Size: Height- up to 18 inches Waist Strap Length – 37-55 inches Shoulder Strap Length – 66 inches

Other useful information: This carrier is made from a Storchenweige wrap (Inka). It has an adjustable waist to narrow for smaller baby (5-17 inches), and neck, the body is also able to be extended for older babies. Padded mei tai straps.

### Onbuhimo (Onbu) & Podeagi (Pods)

#### Name of Sling: Simply Mei Tai Podeagi

Age Range: Birth to 3 years approx Deposit Value: £90

Other useful information: This stunning pod was made by the extremely talented Simply Mei Tai (SMT) and is made with stunning pink cord and Echino Canvas fabric featuring zebra







and leopard on a turquoise background. Lined with turquoise silk. Reversible. Curved head rest. Coordinating mei tai available.

#### Name of Sling: Rock Solid Tester Pod

Age Range: Birth to 3 years approx Deposit Value: £50

Other useful information: This stunning pod was made by the extremely talented Carrie at Rock Solid Slings in Gateshead. It has padded straps and long body panel.

#### Name of Sling: Rock Solid NESL logo Wrap Conversion

Pod

Age Range: Birth to 3 years approx Deposit Value: £50 Other useful information: This stunning pod was made by the

extremely talented Carrie at Rock Solid Slings in Gateshead. It is made from a Didymos Standard Wrap dyed Bahama Blue (dylon dye) and it has wrap style straps.



#### Name of Sling: Opitai Onbu

Age Range: 10 months to 2 years