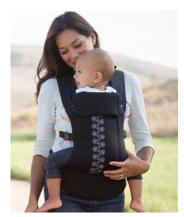

#### Asian Based Carriers

Asian Based Carriers are based on the traditional carriers of East Asia. Traditional style carriers have formed the basis of the variety of soft structured carriers that are now available.

**Onbuhimo (Onbu)** originate from Japan. They have a square or rectangular body panel similar to a mei tai but have rings or loops at the waist through which the long shoulder straps are threaded.

**Soft Structured Carriers** are based on traditional Asian slings but have been developed to include padded shoulder straps, buckle closing and structured waist. Most can be used from birth (7.5lb)