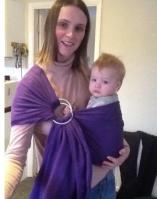

#### One shoulder slings

Ring Slings are a made up of a long (around 2m) piece of fabric that is stitched

around two rings and secured by passing the free tail through the rings, thus creating an adjustable pouch for baby. As they are secured by passing the tail through the rings they can be sized to fit different adults and different size children. They can be used from birth.