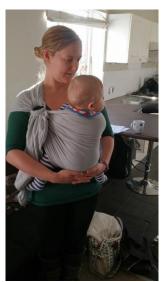

#### Stretchy wraps

Stretchy wraps and stretchy hybrid carriers such as the Close Caboo are often a parent's first experience of using a sling. They are suitable to use from birth. Most parents look to move on from using a stretchy wrap from around 4 to 6 months (typically 15-20lb). Many parents choose a stretchy wrap because of the ability to easily pre-tie the wrap in a Pocket Wrap Cross Carry, allowing them to prepare the wrap before putting their baby inside. Stretchy wraps have either one or