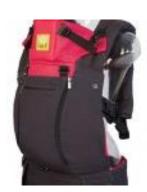

#### Name of Sling: Scootababy Carrier

Age Range: 4 months to 2.5 years Deposit Value: £80

Size: Height – up to 18" Waist strap length 29-50 inches Shoulder straps 17-50 inches

Other useful information: This is a buckle hip carrier with polartec fleece shoulder. We have 5 of these carriers available. 3 are version 2 and 2 Version 3. Version 3 is slightly wider and has the addition of elastic to tidy excess webbing away. Carrier functionality is the same between carriers.