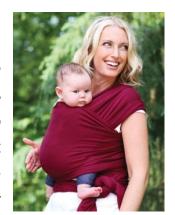

#### <u>Wraps</u>

Wraparound slings (wraps for short) are a long piece of fabric that is wrapped around the wearer and baby. They are generally classified in two categories: woven and stretchy wraps.

#### Stretchy wraps

Stretchy wraps and stretchy hybrid carriers such as the Close Caboo are often a parent's first experience of using a sling. They are suitable to use from birth. Most parents look to move on from using a stretchy wrap from around 4 to 6 months (typically 15-20lb). Many parents choose a stretchy wrap because of the ability to easily pre-tie the wrap in a Pocket Wrap Cross Carry, allowing them to prepare the wrap before putting their baby inside. Stretchy wraps have either one or